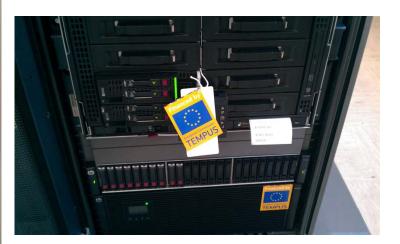

### Finished activity

End date: April 15th

Review of the existing laboratories and defining improvements

Corrections according to reduced budged

Current status: equipment delivered and installed

| NOVI SAD - UNS |             | BELGRADE- UB                         |                                                                                                                                  |                                                                                                                         |
|----------------|-------------|--------------------------------------|----------------------------------------------------------------------------------------------------------------------------------|-------------------------------------------------------------------------------------------------------------------------|
| FTN            | 12          | CAMERA NIKON D800                    | UB                                                                                                                               | 1                                                                                                                       |
| FTN            | 1           | DESKTOP PC                           | UB                                                                                                                               | 3                                                                                                                       |
| SUNP           | 5           | SERVERS &<br>NETWORKING<br>EQUIPMENT | UB                                                                                                                               | 3                                                                                                                       |
| SUNP           | 2           | LAPTOP COMPUTERS                     | UB                                                                                                                               | 3                                                                                                                       |
| SUNP           | 1           | LASER ALL IN ONE                     | UB                                                                                                                               | 1                                                                                                                       |
|                | FTN<br>SUNP | FTN1SUNP5SUNP2                       | FTN12CAMERA NIKON D800FTN1DESKTOP PCSUNP5SERVERS &<br>NETWORKING<br>EQUIPMENTSUNP2LAPTOP COMPUTERSLASER ALL IN ONESER ALL IN ONE | FTN12CAMERA NIKON D800UBFTN1DESKTOP PCUBSERVERS &<br>NETWORKING<br>EQUIPMENTUBSUNP5LAPTOP COMPUTERSUBLASER ALL IN ONEUB |